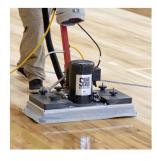

# **FRIDAY**

It is time to get the basketball court ready for the defending league champions! The Pivot is used to screen and prepare the gym floor for new finish. With a range of screen grits from 60 to 180, it is easy to follow the finish manufacturer's instructions!

Sandscreens

EBG-20/C Pivot - 60 grit - 150 grit EBG-28 Pivot - 60 grit - 180 grit