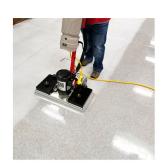

# **WEDNESDAY**

The finish on the VCT floor in the entrance to the school is showing some wear and needs to look good for a visit from the superintendent. The Pivot is used to quickly top scrub the floor so new finish can be applied!

# **FRIDAY**

It is time to get the basketball court ready for the defending league champions! The Pivot is used to screen and prepare the gym floor for new finish. With a range of screen grits from 60 to 180, it is easy to follow the finish manufacturer's instructions!