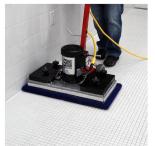

# EBG-20/C PIVOT

### The Perfect Balancing Act -

The perfect balancing of our deck allows it to sit flat on the floor during operation, which leads to consistent abrasion and cleaning pattern, delivering superior

results, improving operator comfort, and extending the life of the pads!

## **Secondary Switches Are For Floor**

Machines - At Square Scrub, we designed our Pivot from the ground up to just be a Pivot. Since our unit is orbital, making it easier to operate and train on since the orbital motion does not swing the unit all

## 👔 Isolators Make The Pivot A Smooth Operator -

Creating a great experience for the people who use our equipment is important for us, so we have worked hard on our isolator system. The handle of the Pivot is connected to the base with 10 isolators, greatly reducing felt vibration.

#### Full Grip Face = Full Performance -

The grip face that grabs the pads covers the entire area of the base plate on a Square Scrub Pivot. This does two things for you, it provides cleaning performance across the pad and it protects the grip face by