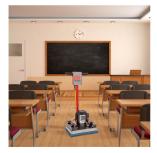

# **THURSDAY**

The new LVT flooring in a classroom is looking dull and dirty. The Pivot, 3D Blue Tile & Grout Pad, and a little bit of water return this floor to its original appearance and color!

Blue 3D Scrub Pad SS P1420TGB - EBG-20/C Pivot SS P1428TGB - EBG-28 Pivot