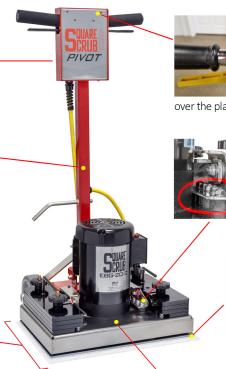

## The Optional Two-Piece Handle For Pivots On The Go! -

For Pivots that need to move from job site to job site, the optional two-piece handle is the way to go! With this option, the

Pivot breaks down into four pieces for transportation, allowing it to be transported in any car.

### The Perfect Balancing Act -

The perfect balancing of our deck allows it to sit flat on the floor during operation, which leads to consistent abrasion and cleaning pattern, delivering superior

results, improving operator comfort, and extending the life of the pads!

## 👔 Isolators Make The Pivot A Smooth Operator -

Creating a great experience for the people who use our equipment is important for us, so we have worked hard on our isolator system. The handle of the Pivot is connected to the base with 10 isolators, greatly reducing felt vibration.