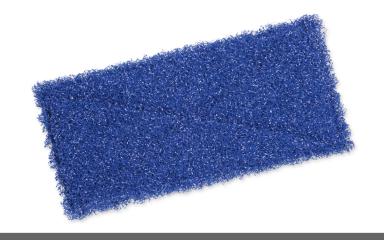

# Blue 3D Scrub Pad (formerly the Blue Tile & Grout Pad)

- Made of the same blue scrubbing material that has already proven to clean better with the Doodle Scrub.

- Integrated velcro backing extends the pad life and reduces slippage.

#### Blue 3D Scrub Pad

10" SS P0511TGBV

The Blue 3D Scrub pad is also available for the

Doodle Scrub EBG-9.

Works great on those hard to reach grouted areas.