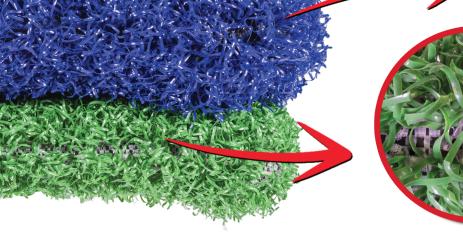

### Inferior Green Material = Inferior Pad

- Longer and stiffer bristles scrub deeper, and out perform the traditional green tile & grout pads.
- The Blue 3D Scrub Pad is nearly 1/2" thicker than the old green pad.
- More bristles per square inch. Cleans at least twice as good as the green pads.

#### Blue 3D Scrub Pad

20" SS P1420TGB

28" SS P1428TGB

The new Square Scrub Blue 3D Scrub Pad drastically out performs the old style green pads. With longer bristles and more scrubbing material per square inch, the blue pad scrubs deeper and lasts longer than the traditional green pads.