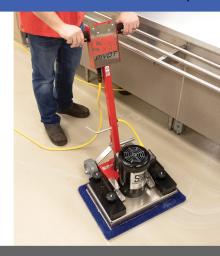

#### Blue 3D Scrub Pad

10" SS P0511TGBV

The Blue 3D Scrub pad is also available for the

Doodle Scrub EBG-9.

Works great on those hard to reach grouted areas.

#### Blue 3D Scrub Pad

20" SS P1420TGB

28" SS P1428TGB

The new Square Scrub Blue 3D Scrub Pad drastically out performs the old style green pads. With longer bristles and more scrubbing material per square inch, the blue pad scrubs deeper and lasts longer than the traditional green pads.