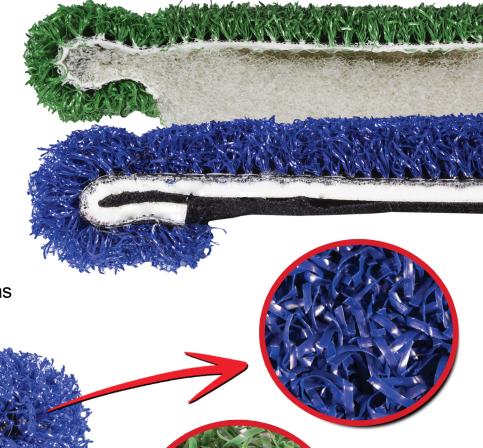

### Inferior Green Material = Inferior Pad

- Longer and stiffer bristles scrub deeper, and out perform the traditional green tile & grout pads.
- The Blue 3D Scrub Pad is nearly 1/2" thicker than the old green pad.
- More bristles per square inch. Cleans at least twice as good as the green pads.

#### Blue 3D Scrub Pad

20" SS P1420TGB

28" SS P1428TGB

The new Square Scrub Blue 3D Scrub Pad drastically out performs the old style green pads. With longer bristles and more scrubbing material per square inch, the blue pad scrubs deeper and lasts longer than the traditional green pads.