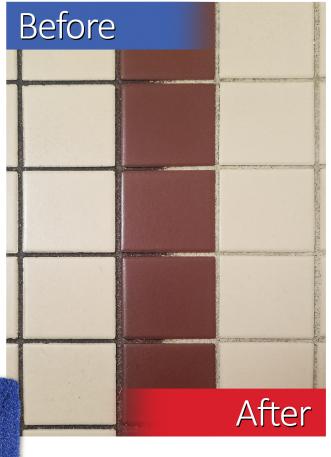

### Inferior Green Material = Inferior Pad

- Longer and stiffer bristles scrub deeper, and out perform the traditional green tile & grout pads.
- The Blue 3D Scrub Pad is nearly 1/2" thicker than the old green pad.
- More bristles per square inch. Cleans at least twice as good as the green pads.

#### Blue 3D Scrub Pad

20" SS P1420TGB

28" SS P1428TGB

The new Square Scrub Blue 3D Scrub Pad drastically out performs the old style green pads. With longer bristles and more scrubbing material per square inch, the blue pad scrubs deeper and lasts longer than the traditional green pads.