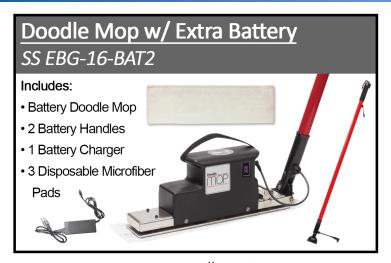

- Up to one hour run time.
- Up to 30 hospital rooms per charge.
- Extra batteries/handles are easy to swap for larger projects needing longer run times.
- New noise reducing and corrosion free base clip securely connects to the machine base.
- New ergonomically designed handle trigger keeps the switch and button safe and reduces user fatigue.
- Built in battery management safety system monitors each cell for temperature and voltage.
- Standard units sold with one battery.
- 2 battery units and extra batteries also available.
- Battery recycling program available.
- Approximately 2 hour charge time.
- UL, CSA and CE Certified.

Specifications subject to change without notice.

Extra Battery Handle - SS 051140

Extra Battery Charger - SS 051145