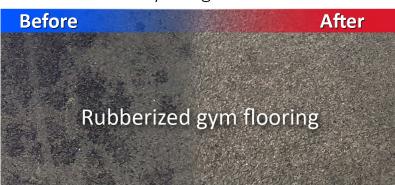

- Up to one hour run time.
- Up to 30 hospital rooms per charge.
- Extra batteries/handles are easy to swap for larger projects needing longer run times.
- New noise reducing and corrosion free base clip securely connects to the machine base.
- New ergonomically designed handle trigger keeps the switch and button safe and reduces user fatigue.
- Built in battery management safety system monitors each cell for temperature and voltage.
- Standard units sold with one battery.
- 2 battery units and extra batteries also available.
- Battery recycling program available.
- Approximately 2 hour charge time.
- UL, CSA and CE Certified.