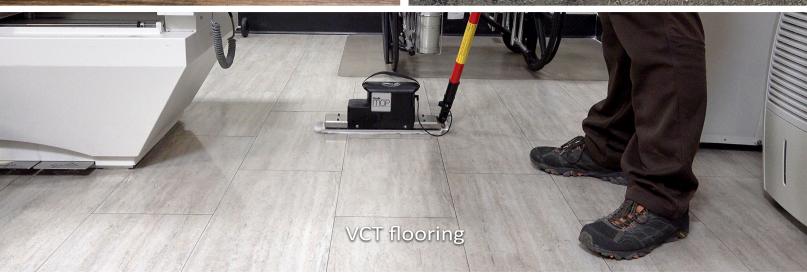

- Up to one hour run time.
- Up to 30 hospital rooms per charge.
- Extra batteries/handles are easy to swap for larger projects needing longer run times.
- New noise reducing and corrosion free base clip securely connects to the machine base.
- New ergonomically designed handle trigger keeps the switch and button safe and reduces user fatigue.
- Built in battery management safety system monitors each cell for temperature and voltage.
- Standard units sold with one battery.
- 2 battery units and extra batteries also available.
- Battery recycling program available.
- Approximately 2 hour charge time.
- UL, CSA and CE Certified.