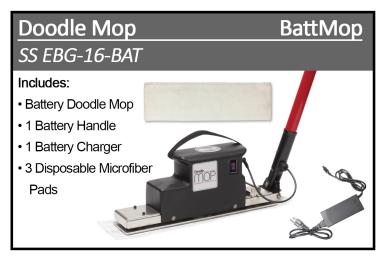

- Up to one hour run time.
- Up to 30 hospital rooms per charge.
- Extra batteries/handles are easy to swap for larger projects needing longer run times.
- New noise reducing and corrosion free base clip securely connects to the machine base.
- New ergonomically designed handle trigger keeps the switch and button safe and reduces user fatigue.
- Built in battery management safety system monitors each cell for temperature and voltage.
- Standard units sold with one battery.
- 2 battery units and extra batteries also available.
- Battery recycling program available.
- Approximately 2 hour charge time.
- UL, CSA and CE Certified.

Specifications subject to change without notice.

Extra Battery Handle - SS 051140

Extra Battery Charger - SS 051145