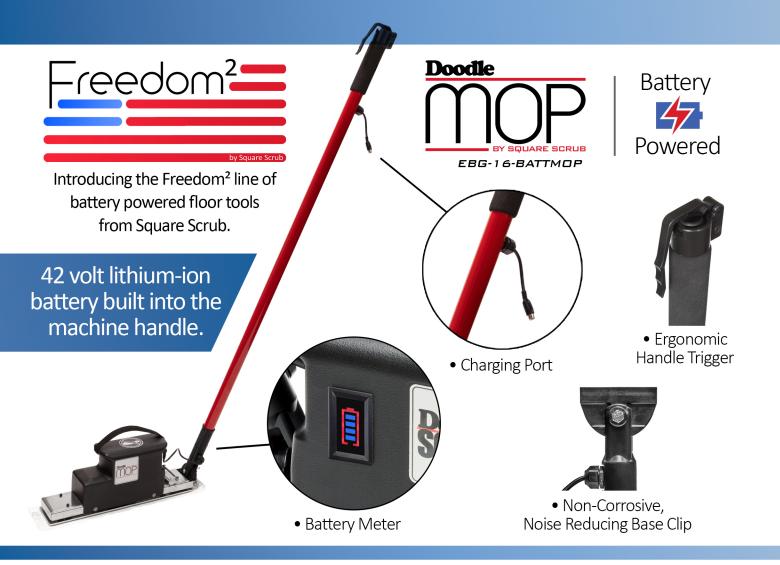

- Up to one hour run time.
- Up to 30 hospital rooms per charge.
- Extra batteries/handles are easy to swap for larger projects needing longer run times.
- New noise reducing and corrosion free base clip securely connects to the machine base.
- New ergonomically designed handle trigger keeps the switch and button safe and reduces user fatigue.
- Built in battery management safety system monitors each cell for temperature and voltage.
- Standard units sold with one battery.
- 2 battery units and extra batteries also available.
- Battery recycling program available.
- Approximately 2 hour charge time.
- UL, CSA and CE Certified.